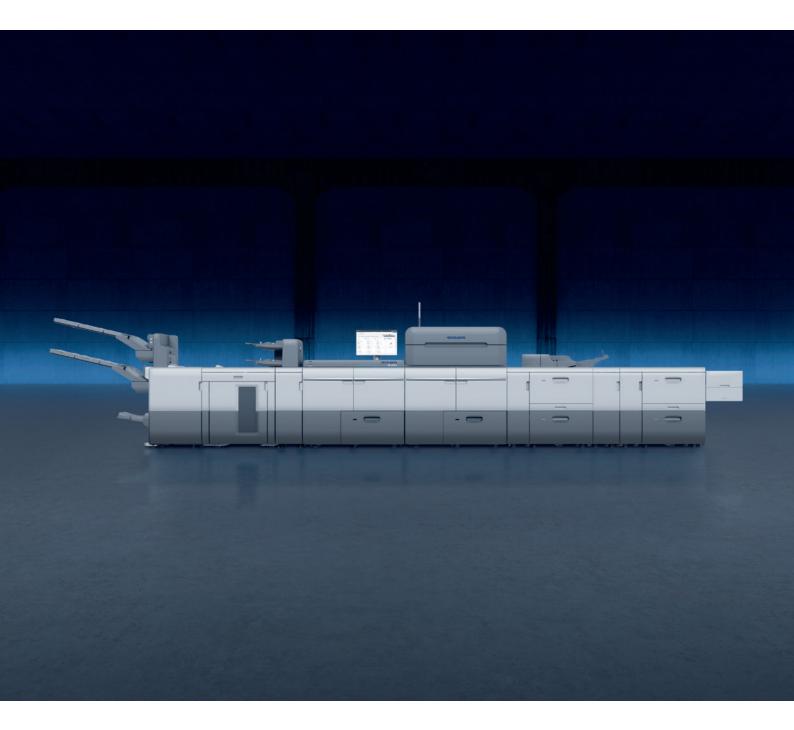

## Digital freedom. **Versafire LP.**

## All-round productive. More than digital printing.

## **Versafire LP from HEIDELBERG – your reliable partner** in the production mix.

Meeting the current market trends and customer requirements with our new, highly productive, digital printing press for small and large printruns in the commercial sector. The powerful Versafire LP stands for the best quality, large print volumes and a wide variety of materials.

As a digital all-rounder, Versafire<sup>®</sup> LP with automatic color measurement and inline register ensures more safety and efficiency in your production. Output switching between offset and digital printing, including color adjustments, can be done in seconds, even at the last minute. You can respond to customer needs at any time.