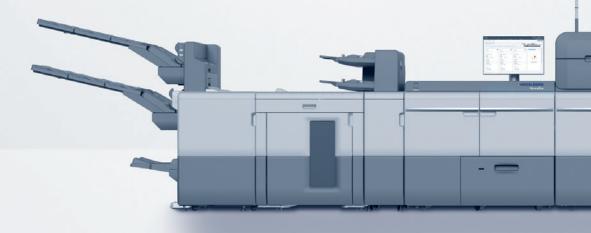

## Designed for perfection. Versafire LP.

## Versafire LP sets standards in terms of productivity and quality. It is ideal for different pressruns and for variable data printing.

Experience maximum diversity – in everyday production as well as in machine equipment. The modular Versafire LP can be converted at any time in terms of speed and the desired feeders and finishers on site to meet changing requirements.