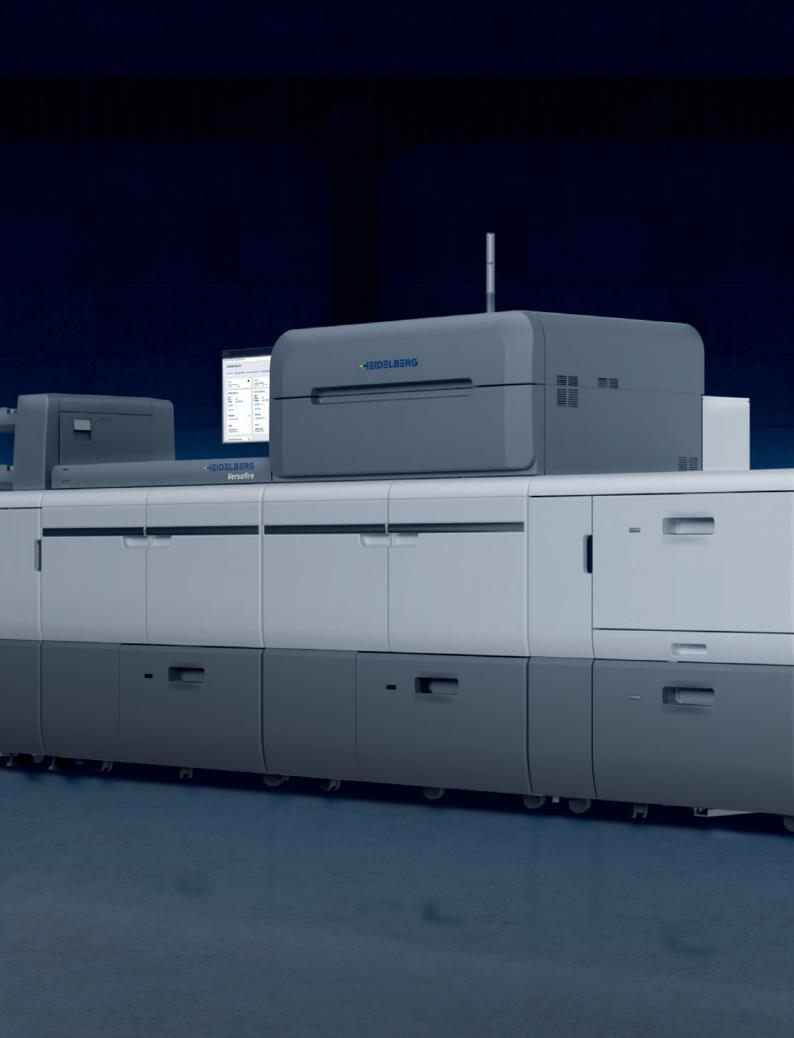

## Designed for perfection. Versafire LP.

## Versafire LP sets standards in terms of productivity and quality. It is ideal for different pressruns and for variable data printing.

Experience maximum diversity – in everyday production as well as in machine equipment. The modular Versafire LP can be converted at any time in terms of speed and the desired feeders and finishers on site to meet changing requirements.

Designed for wow effects. Inside the Versafire LP, an active perfecting register scanner in conjunction with continuous calibration and integrated sheet cooling ensure reproducible quality. Optionally, each individual sheet can be compared with the corrugated PDF data and automatically rejected if there are any deviations. The result: always a perfect pile