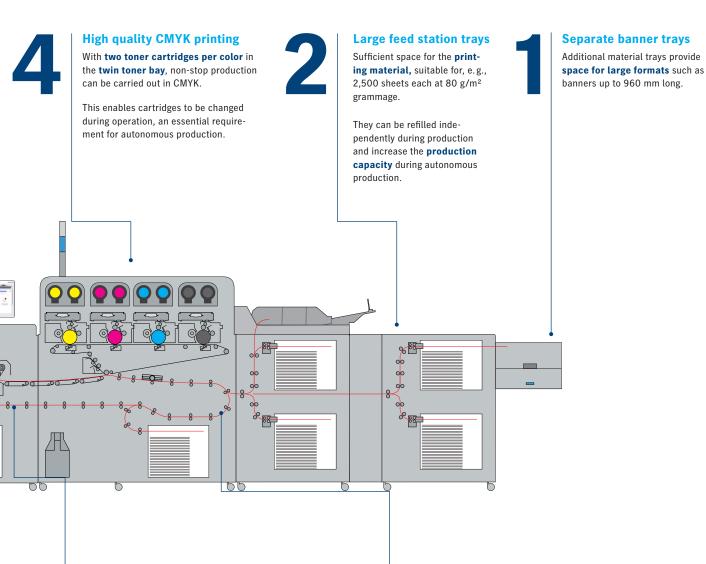

# VERSAFIRE

**Banner printing** up to 1,260 mm printed on one side or 1,030 mm printed on both sides. Suitable for the production of six to eight-pagers as well as large posters on one sheet.

**Quality proof** using automatic inline PDF-based color matching and correction as well as defect detection provides security and reduces manual effort.

Intuitive color management with media-specific ICC profile creation ensures easy color adjustment to offset.

**Twin Toner Bay** with two cartridges per color allows toner replacement in non-stop operation for consistently high productivity.

**Interposer** introduces pre-produced sheets into the pile during ongoing print production – for seamless inline postpress.

Two large **vacuum feed trays** (Vacuum Feed LCT) with optimized sheet control for lateral stabilization of the pile during feeding.