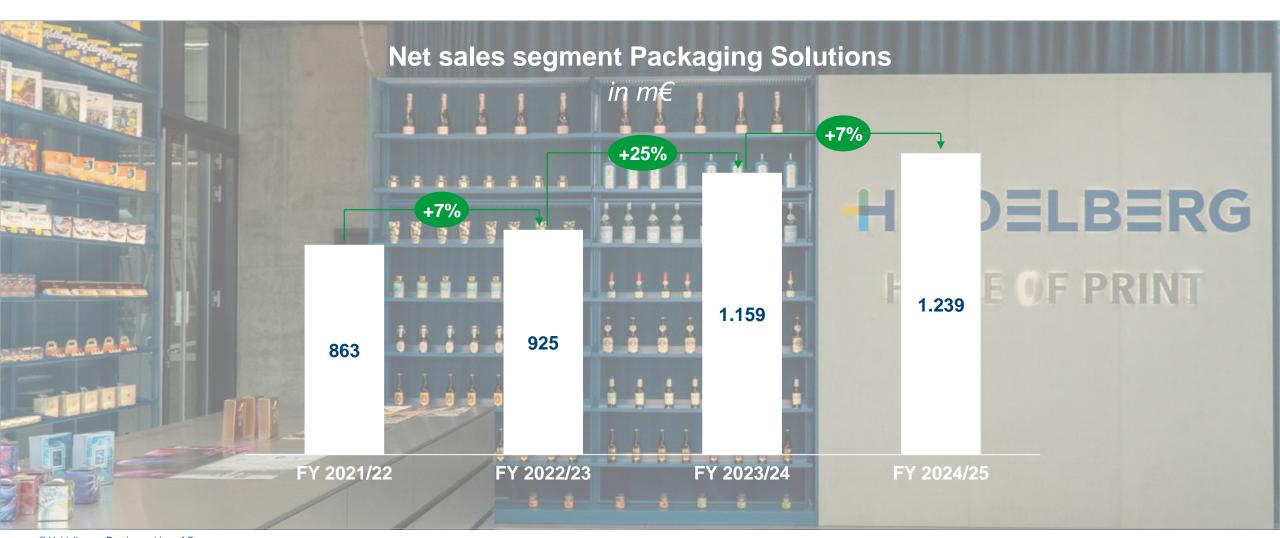

Packaging printing – outperforming the market.

# Packaging Solutions – you are in touch with us, every day.

# Our biggest segment is growing resiliently powered by global megatrends.

| Packaging applications & key end-<br>markets |                                                                                                                                                                                                                                                                                                                                                                                                                                                                                                                                                                                                                                                                                                                                                                                                                                                                                                                                                                                                                                                                                                                                                                                                                                                                                                                                                                                                                                                                                                                                                                                                                                                                                                                                                                                                                                                                                                                                                                                                                                                                                                                                | Share of global packaging market | CAGR '24-'30 | HEIDELBERGs<br>position   | Key print & packaging technologies |
|----------------------------------------------|--------------------------------------------------------------------------------------------------------------------------------------------------------------------------------------------------------------------------------------------------------------------------------------------------------------------------------------------------------------------------------------------------------------------------------------------------------------------------------------------------------------------------------------------------------------------------------------------------------------------------------------------------------------------------------------------------------------------------------------------------------------------------------------------------------------------------------------------------------------------------------------------------------------------------------------------------------------------------------------------------------------------------------------------------------------------------------------------------------------------------------------------------------------------------------------------------------------------------------------------------------------------------------------------------------------------------------------------------------------------------------------------------------------------------------------------------------------------------------------------------------------------------------------------------------------------------------------------------------------------------------------------------------------------------------------------------------------------------------------------------------------------------------------------------------------------------------------------------------------------------------------------------------------------------------------------------------------------------------------------------------------------------------------------------------------------------------------------------------------------------------|----------------------------------|--------------|---------------------------|------------------------------------|
| Folding<br>Carton <sup>1</sup>               | Ibuprofen 400 mg  Früch  Früch  GEN GEN GEN GEN GEN  RAN RAN RAN  RAN RAN  RAN RAN  RAN RAN  RAN RAN  RAN                                                                                                                                                                                                                                                                                                                                                                                                                                                                                                                                                                                                                                                                                                                                                                                                                                                                                                                                                                                                                                                                                                                                                                                                                                                                                                                                                                                                                                                                                                                                                                                                                                                                                                                                                                                                                                                                                                                                                                                                                      | 21%                              | +2.2%        | #1                        | Sheetfed-Offset<br>Flexographic    |
| Labels <sup>1</sup>                          | The state of the s | 9%                               | +2.7%        | #1                        | Flexographic<br>Digital (Inkjet)   |
| Flexible<br>Packaging <sup>1</sup>           |                                                                                                                                                                                                                                                                                                                                                                                                                                                                                                                                                                                                                                                                                                                                                                                                                                                                                                                                                                                                                                                                                                                                                                                                                                                                                                                                                                                                                                                                                                                                                                                                                                                                                                                                                                                                                                                                                                                                                                                                                                                                                                                                | 17%                              | +2.3%        | Entry soon                | Flexographic<br>Other              |
| Corrugated<br>Board <sup>2</sup>             |                                                                                                                                                                                                                                                                                                                                                                                                                                                                                                                                                                                                                                                                                                                                                                                                                                                                                                                                                                                                                                                                                                                                                                                                                                                                                                                                                                                                                                                                                                                                                                                                                                                                                                                                                                                                                                                                                                                                                                                                                                                                                                                                | 33%                              | +3.3%        | Entry under investigation | Flexographic<br>Offset             |
| Other <sup>2</sup>                           |                                                                                                                                                                                                                                                                                                                                                                                                                                                                                                                                                                                                                                                                                                                                                                                                                                                                                                                                                                                                                                                                                                                                                                                                                                                                                                                                                                                                                                                                                                                                                                                                                                                                                                                                                                                                                                                                                                                                                                                                                                                                                                                                | 20%                              | +3.4%        | #1                        | Offset<br>Flexographic             |