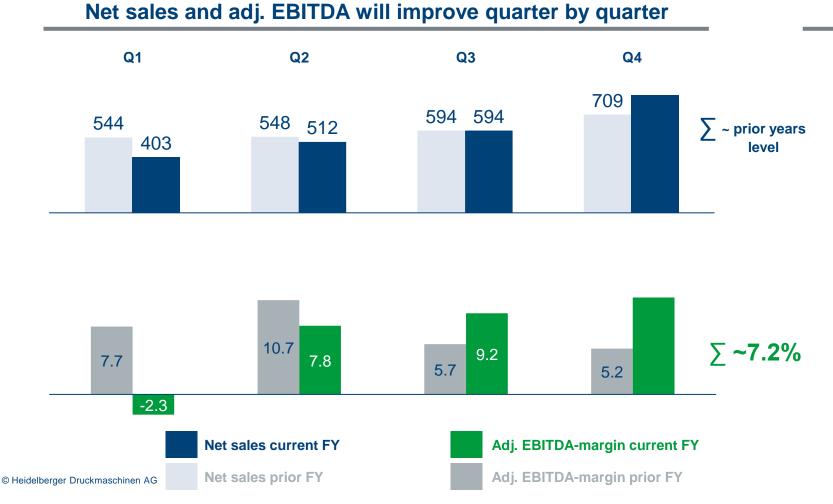

# EBITDA-margin strongly increased to 9.2% in Q3, with sales on prior years level.

#### Adj. EBITDA margin recorded a strong upswing throughout this FY

#### **Key takeaways:**

- > HEIDELBERG delivered on the promised earnings recovery throughout the fiscal year.
- Adjusted EBITDA in Q3 increased to 55m€ from 34m€ in the prior-year quarter.
- **Cost reduction measures** yielded a positive impact in the third quarter and contributed to the earnings improvement, as did **capacity utilization**.
- > Implemented structural cost initiatives will further improve the companies adj. EBITDA performance next fiscal year.

#### **Net sales**

- Guidance confirmed: Net sales expected to be at prior years level (~2.395m€).
- > Continuous improvement over the next quarters, backed by solid order book and increase in production output.

### Adj. EBITDA-margin

- Guidance confirmed: Adj. EBITDA-margin expected to be on prior years level (7.2%), as sales volumes will increase in Q4.
- Ongoing focus on **cost control**.

- 1 HEIDELBERG at a glance
- What we have achieved
- 3 Our way forward
- 4 Outlook