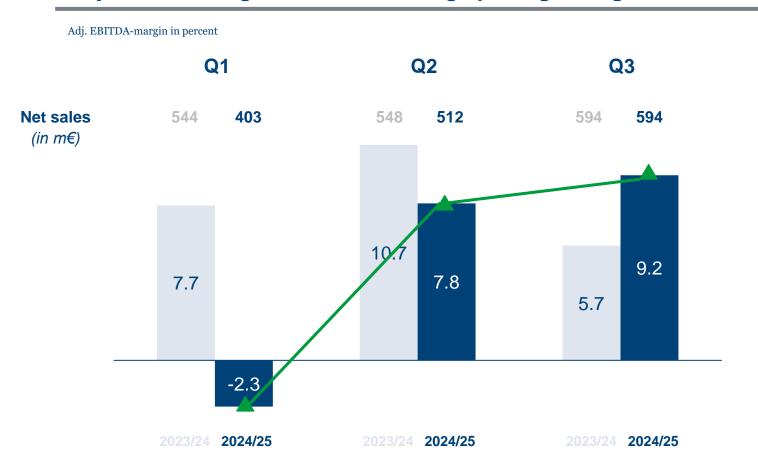

# EBITDA-margin strongly increased to 9.2% in Q3, with sales on prior years level.

#### Adj. EBITDA margin recorded a strong upswing throughout this FY

#### **Key takeaways:**

- > HEIDELBERG delivered on the promised earnings recovery throughout the fiscal year.
- Adjusted EBITDA in Q3 increased to 55m€ from 34m€ in the prior-year quarter.
- **Cost reduction measures** yielded a positive impact in the third quarter and contributed to the earnings improvement, as did **capacity utilization**.
- > Implemented structural cost initiatives will further improve the companies adj. EBITDA performance next fiscal year.