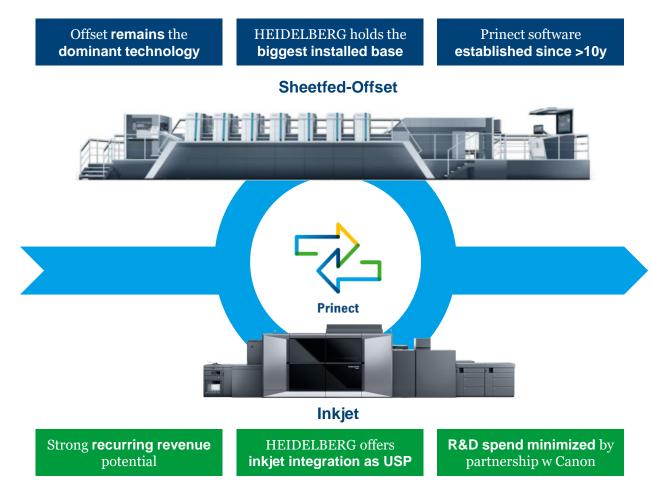

# HEIDELBERG integrates growing inkjet technology: shaping a hybrid future world!

Share of recurring contracts has seen a sharp increase.

### Software with a pivotal role integrating workflows

- HEIDELBERG operates a proprietary workflow & business manager software (Prinect).
- Switch to SaaS and latest Al-updates have pushed growth at a CAGR of 12% over the last years.