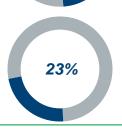

### Profitability strongly improved, well on track to deliver on guidance.

#### **Net sales**

- Guidance confirmed: Net sales expected to be at prior years level (~2.395m€).
- > Continuous improvement over the next quarters, backed by solid order book and increase in production output.

### Adj. EBITDA-margin

- Guidance confirmed: Adj. EBITDA-margin expected to be on prior years level (7.2%), as sales volumes will increase in Q4.
- Ongoing focus on **cost control**.

- 1 HEIDELBERG at a glance
- What we have achieved
- 3 Our way forward
- 4 Outlook