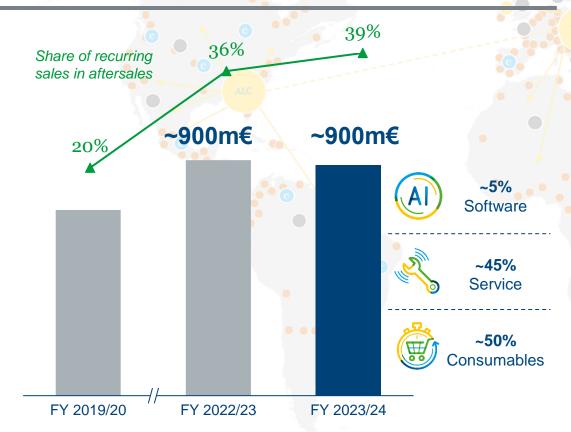

# HEIDELBERG generates ~€900M of low-risk & growing lifecycle sales.

#### ...with strong prospects going forward

#### Service & Consumables growth plan

- Differentiate service offering: Stronger alignment of pricing with customers service level needs throughout the lifecycle.
- Change in organizational set-up: Dedicated sales teams for service offerings.