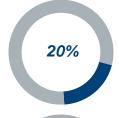

# EBITDA-margin strongly increased to 9.2% in Q3, with sales on prior years level.

#### Adj. EBITDA margin recorded a strong upswing throughout this FY

#### **Key takeaways:**

- > HEIDELBERG delivered on the promised earnings recovery throughout the fiscal year.
- Adjusted EBITDA in Q3 increased to 55m€ from 34m€ in the prior-year quarter.
- **Cost reduction measures** yielded a positive impact in the third quarter and contributed to the earnings improvement, as did **capacity utilization**.
- > Implemented structural cost initiatives will further improve the companies adj. EBITDA performance next fiscal year.