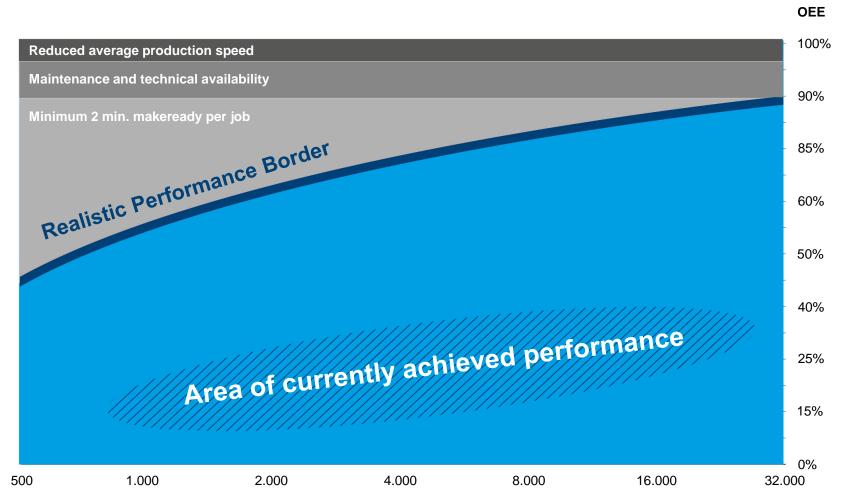

## Operational excellence. The industry average OEE today is at about 25%.

Average run length

### Operational excellence. Smart Print Shop.

The industry average OEE will double within the next 10 years.

Heidelberg is the only supplier with a holistic approach to make this happen.