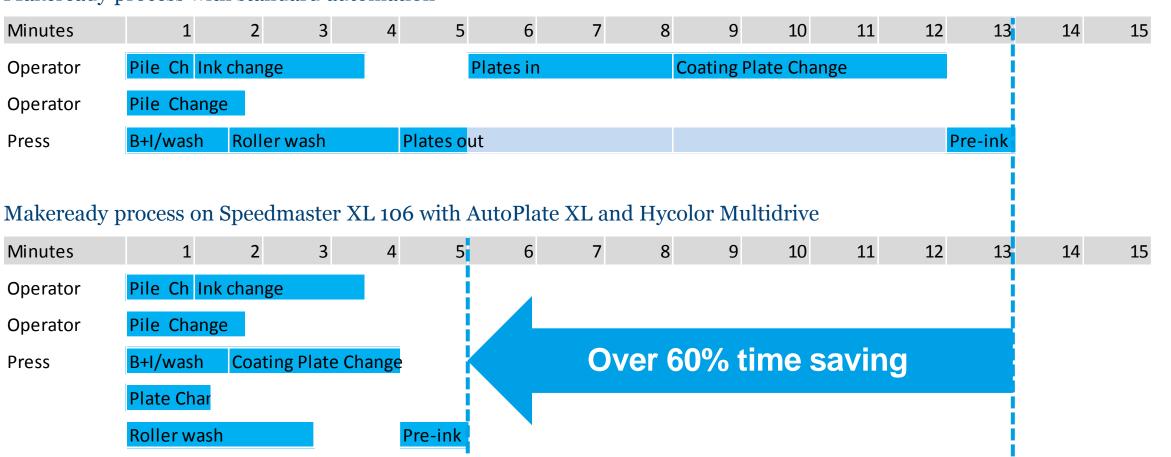

#### Makeready process with standard automation

Job change 6 color Primer-UV to 5 color Primer-UV