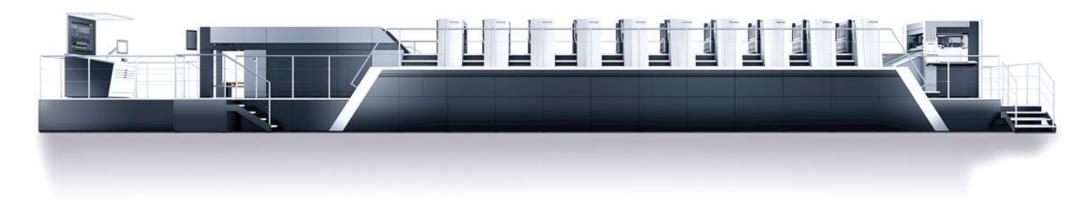

#### Focus Packaging: Navigated printing on Speedmaster XL 106-6-LYYL

### New Speedmaster XL 106. Industrial packaging production at revolutionary performance level.