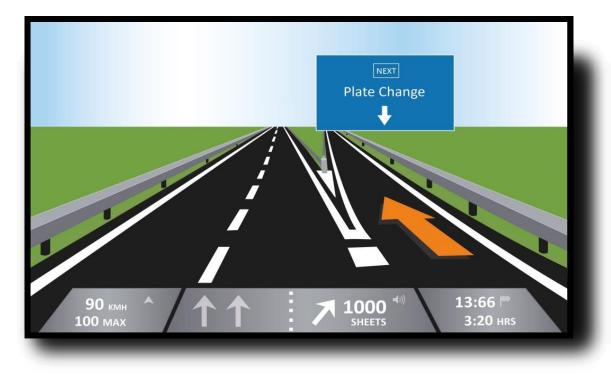

#### Operational excellence in Packaging. Unique navigation functionality – Intellistart 2 makes the difference.

#### New Intellistart 2 with Intelliguide

- $\rightarrow$  Calculates the fastest make ready strategy
- → Guides the operator through the individual steps on the press

### Intellistart 2 makes the difference. Intelligent navigation through complex make ready processes.