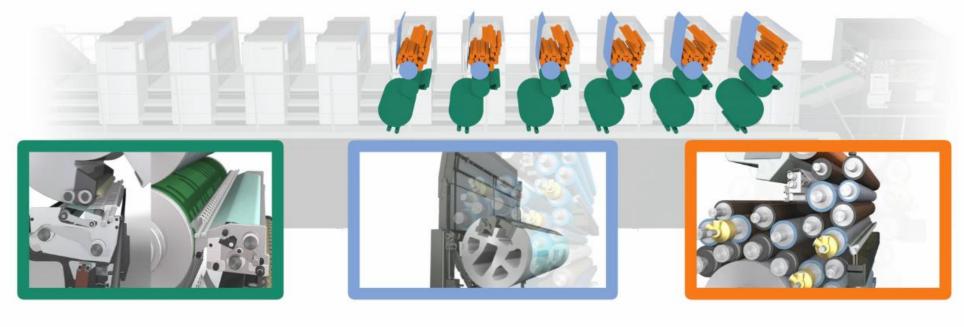

### New Hycolor Multidrive. Boosts productivity in short run packaging.

| 6                                      | Time 0             | 00:00          | 01:00 | 02:00 | 03:00 | 04:00 | 05:00 |
|----------------------------------------|--------------------|----------------|-------|-------|-------|-------|-------|
| Ŵ                                      | Operator           |                |       |       |       |       |       |
| •                                      | Press              | O <sup>T</sup> |       |       |       |       |       |
| ~~~~~~~~~~~~~~~~~~~~~~~~~~~~~~~~~~~~~~ | Autoplate XL2      |                |       |       |       |       |       |
| ್                                      | Hycolor Multidrive | e 💣            |       |       |       |       |       |

#### New AutoPlate Coating Pro. Fully automatic exchange of coating plates.