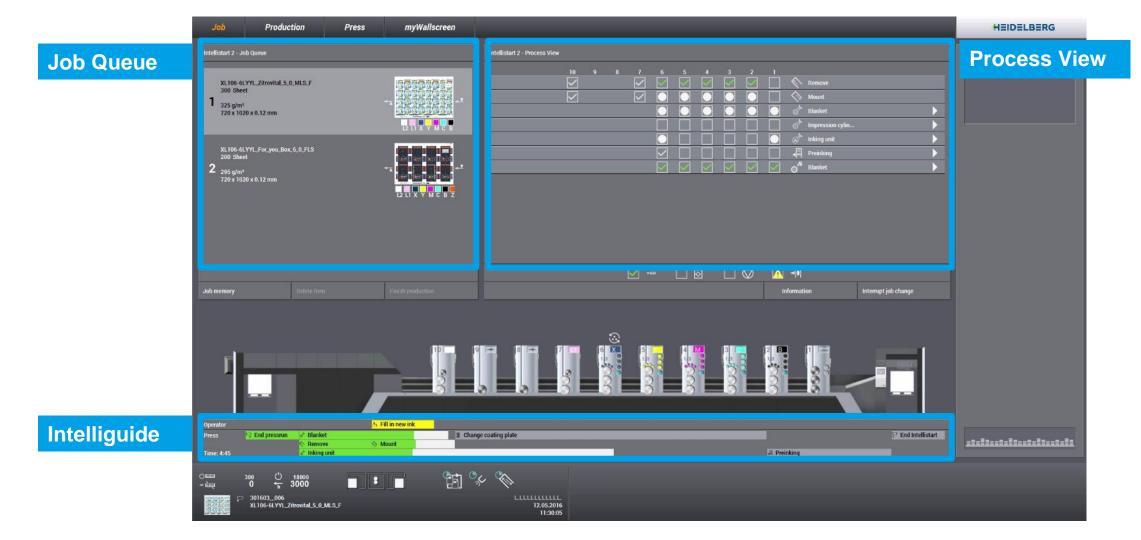

#### Operational excellence in Packaging. Unique navigation functionality – Intellistart 2 makes the difference.

#### New Intellistart 2 with Intelliguide

- $\rightarrow$  Calculates the fastest make ready strategy
- → Guides the operator through the individual steps on the press

### Intellistart 2 makes the difference. Intelligent navigation through complex make ready processes.