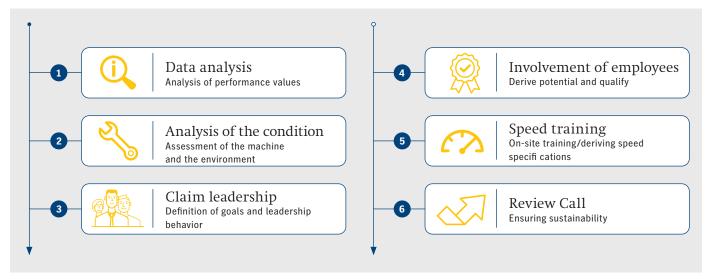

Together with you, we will increase your net speed in several steps. The results will be presented to you in a fi nal presentation. Regular review of the key fi gures and measures ensures sustainability.

### **Expected results:**

- $\cdot$  Assessment of the machine condition
- · Detailed performance indicators
- · Alignment of leadership (goals, understanding of roles)
- · Qualifi cation of employees
- Performance increase
- Regular review of sustainability