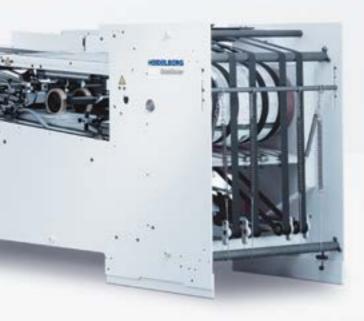

## STAHLFOLDER

La **unidad de plegado en cruz KBi** es una máquina plegadora que ahorra espacio y está disponible en anchuras de trabajo de 36 y 52 cm.

El **transporte de pequeños formatos** se utiliza para el transporte seguro de hojas de productos pequeños.

#### Cuerpos de plegado

Las estaciones de plegado en anchos de trabajo de 36 cm y 52 cm y hasta seis planchas de cierre permiten configuraciones individuales. Los cuerpos adicionales de plegado por corte KBi 36, KBi 52 y VFZ 52 facilitan otros tipos de plegado.