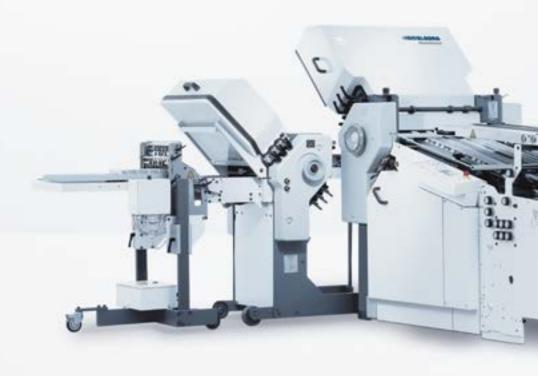

### Stahlfolder Ti.

## STAHLFOLDER

La **unidad de plegado en cruz KBi** es una máquina plegadora que ahorra espacio y está disponible en anchuras de trabajo de 36 y 52 cm.

El **transporte de pequeños formatos** se utiliza para el transporte seguro de hojas de productos pequeños.

El cierre combinado, le permitirá el cambio de la función de deflectores de pliegos a la plancha de cierre, sin necesidad de retirar la plancha.

П

Los **dispositivos de encolado** opcionales aumentan el valor mediante aplicaciones de encolado.

La herramienta para plegar en mojado evitará que los productos plegados gruesos se abran.

El **alimentador de pila plana** realiza una separación segura de las hojas con ayuda del dispositivo separador de hojas.