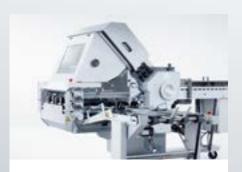

## STAHLFOLDER

La **unidad de plegado en cruz KBi** es una máquina plegadora que ahorra espacio y está disponible en anchuras de trabajo de 36 y 52 cm.

El **transporte de pequeños formatos** se utiliza para el transporte seguro de hojas de productos pequeños.

#### Cuerpos de plegado

Las estaciones de plegado en anchos de trabajo de 36 cm y 52 cm y hasta seis planchas de cierre permiten configuraciones individuales. Los cuerpos adicionales de plegado por corte KBi 36, KBi 52 y VFZ 52 facilitan otros tipos de plegado.