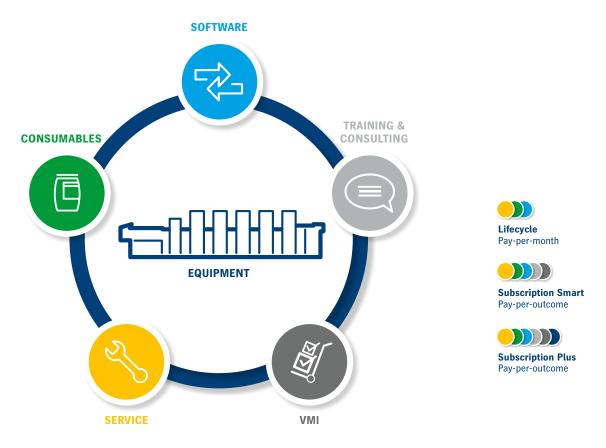

# Paquetes de contratos personalizados, como sus necesidades.

Usted se beneficia de una combinación de los mejores productos de HEIDELBERG. Nuestros paquetes Lifecycle y Subscription le ayudan a mantener sus máquinas funcionando al máximo rendimiento.

Nuestros contratos se adaptan a sus necesidades: Elaboramos un paquete Lifecycle para usted a partir de al menos dos de los tres componentes: servicio, consumibles y software. Esto le ofrece todo lo que necesita para una producción de impresión fiable y estable. Los servicios se facturan mensualmente. Subscription también incluye formación y consultoría, Vendor Managend Inventory (VMI) y equipamiento (opcional). El VMI automatiza la gestión de los consumibles. Gracias a la sólida colaboración con HEIDELBERG, podrá disfrutar de

las ventajas de un sistema de producción de impresión completo y optimizado. Con Subscription, el pago se realiza por hoja impresa.

Lo siguiente se aplica a ambos paquetes: Usted reduce sus costes de proceso y gana más tiempo para sus clientes.