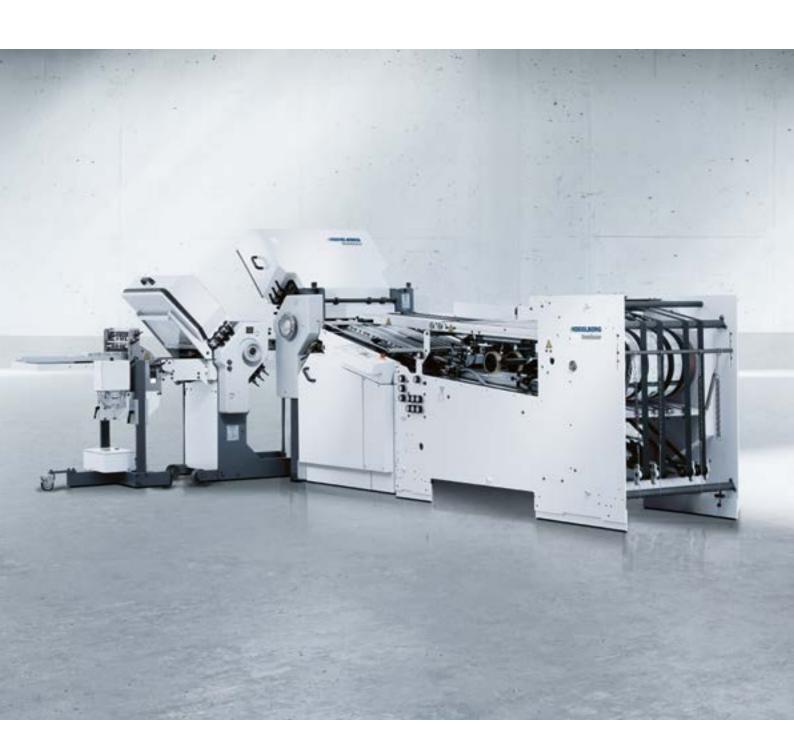

### Stahlfolder Ti.

### Con Stahlfolder® Ti 36 y Ti 52, usted creará la base para el crecimiento en formatos pequeños y medianos.

La diversa gama de aplicaciones y las extensas opciones de dispositivos le abren un amplio abanico de posibilidades para aumentar el valor añadido en el plegado. Además, se encontrará en una posición ideal en el mercado de los formatos pequeños de plegado, por ejemplo, en el sector farmacéutico.

## En funcionamiento continuo. **Fiable y ágil.**

El valor estable y la tecnología probada de las plegadoras Stahlfolder Ti 36 y Ti 52 dan sus frutos durante el funcionamiento continuo. Usted se beneficiará de una alta fiabilidad, un bajo mantenimiento y una excelente flexibilidad en las aplicaciones.