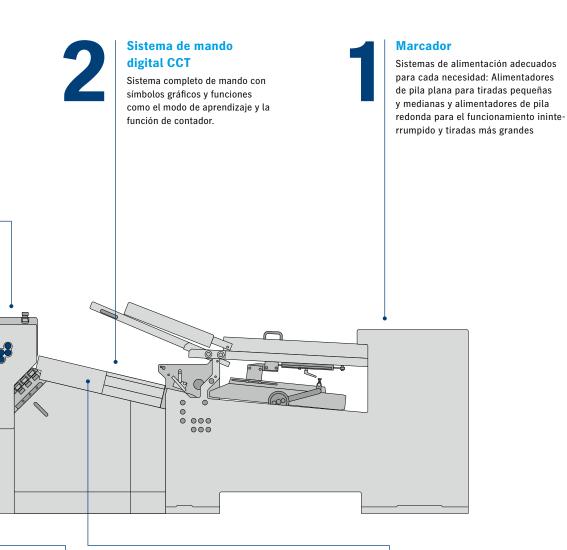

#### Satisfacer las demandas de los clientes Versatilidad de uso

Otros beneficios para una producción fluida: Las distintas planchas de cierre, como las que disponen de deflectores giratorios, las planchas de cierre combinado o las de solapas, ofrecen la máxima flexibilidad. Sobre la flexibilidad: puede utilizar todos los suministros de HEIDELBERG adaptados a los respectivos requisitos. Y dispone de los sistemas de alimentación adecuados para cada necesidad: alimentadores de pila plana para tiradas pequeñas y medianas y alimentadores de pila redonda para un funcionamiento continuo y tiradas más grandes.