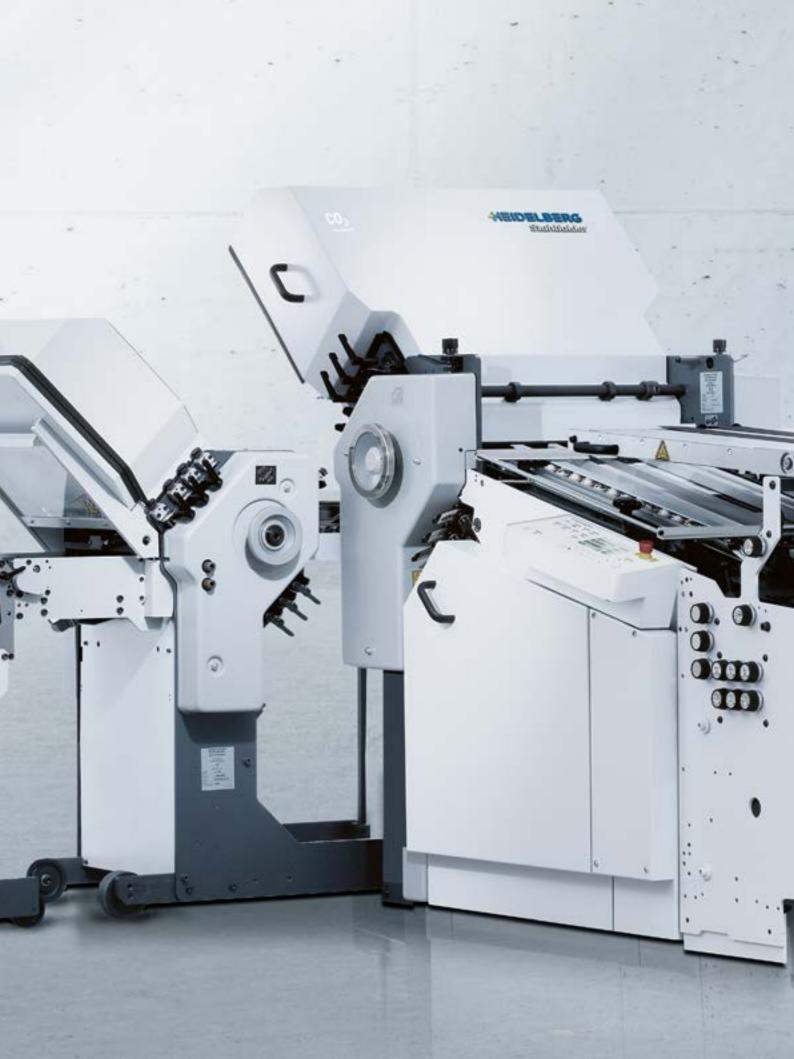

## En funcionamiento continuo. **Fiable y ágil.**

El valor estable y la tecnología probada de las plegadoras Stahlfolder Ti 36 y Ti 52 dan sus frutos durante el funcionamiento continuo. Usted se beneficiará de una alta fiabilidad, un bajo mantenimiento y una excelente flexibilidad en las aplicaciones.

### Preparadas para todo.

Las plegadoras Stahlfolder Ti 36 y Ti 52 son extraordinariamente versátiles. Gracias al amplio ámbito de aplicación de las máquinas, su empresa cubrirá todas sus necesidades en formatos pequeño y mediano. Esto también es válido para las aplicaciones especiales tales como el microplegado, que desempeña un papel importante en la industria farmacéutica, por ejemplo en la elaboración de instrucciones.