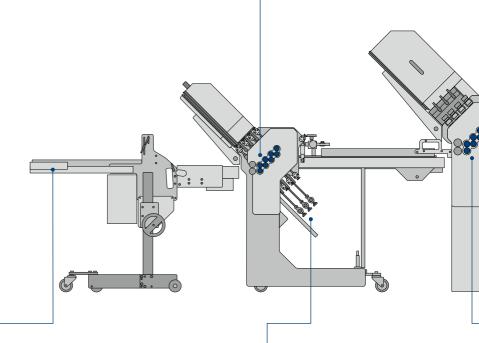

## STAHLFOLDER

La **unidad de plegado en cruz KBi** es una máquina plegadora que ahorra espacio y está disponible en anchuras de trabajo de 36 y 52 cm.

El **transporte de pequeños formatos** se utiliza para el transporte seguro de hojas de productos pequeños.

El cierre combinado, le permitirá el cambio de la función de deflectores de pliegos a la plancha de cierre, sin necesidad de retirar la plancha.

П

Los **dispositivos de encolado** opcionales aumentan el valor mediante aplicaciones de encolado.

La herramienta para plegar en mojado evitará que los productos plegados gruesos se abran.

El **alimentador de pila plana** realiza una separación segura de las hojas con ayuda del dispositivo separador de hojas.