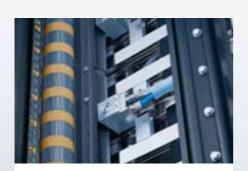

#### Árboles portacuchillas

Árboles portacuchillas sucesivos con conexión acoplable a todas las estaciones para alojar diversas herramientas de hendido, perforación y recorte. 4