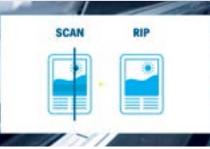

#### Easy, fast and cost-effective.

The Prinect<sup>®</sup> Digital Frontend supports the standardized Production without compromise. Whether order creation, preflight check, color management or imposition, all steps can be automated.

#### It's that easy

The Prinect Digital Frontend simplifies your prepress tasks through highly automated, smart production. Prepress sequences reduce touchpoints as well as time and costs per job.

#### See what's coming (WYSIWYG)

The clear user interface, including a live preview of the print job, makes job preparation intuitive and quick. In conjunction with functions such as standardizedsequences, time savings in prepress are possible.