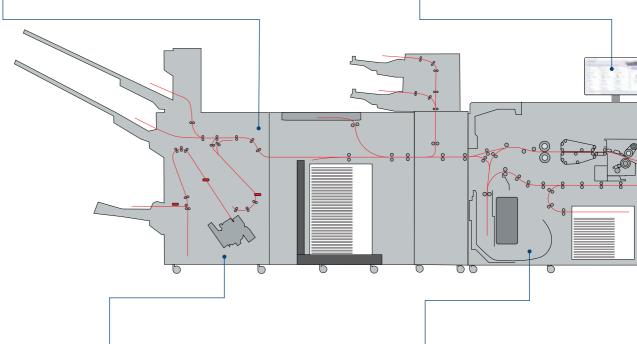

# VERSAFIRE

**Banner printing** up to 1,260 mm printed on one side or 1,030 mm printed on both sides. Suitable for the production of six to eight-pagers as well as large posters on one sheet.

**Quality proof** using automatic inline PDF-based color matching and correction as well as defect detection provides security and reduces manual effort.

Intuitive color management with media-specific ICC profile creation ensures easy color adjustment to offset.

**Twin Toner Bay** with two cartridges per color allows toner replacement in non-stop operation for consistently high productivity.

**Interposer** introduces pre-produced sheets into the pile during ongoing print production – for seamless inline postpress.

Two large **vacuum feed trays** (Vacuum Feed LCT) with optimized sheet control for lateral stabilization of the pile during feeding.

#### **Inline finishing**

High added value, because printing and postpress take place in one go.

**Continuous production** with new postpress options increases the diversity of the offering and shortens production and delivery times.

#### New basic computer

**Intuitive operation** on the 21.5" touchscreen monitor with browserbased user interface and media recognition unit.

#### Supported paper transport

**Reliable processing** of grammages from 40 to 470 g/m<sup>2</sup> thanks to the large transport radius. 7

#### **Integrated Quality Proof**

Automatic quality control in the ACD (Auto Color Diagnosis) unit.

Color deviations are automatically detected and corrected through realtime measurement of each individual sheet after printing in the **Image Quality Monitor**.

Defects such as artifacts on the sheet can be detected by **comparison with the PDF data** and the sheets can be rejected if necessary.

#### Fuser Technology

The fuser fixes the applied toner onto the sheet at up to 200 °C, depending on the material thickness.

Depending on the motif, **the gloss level** can be adjusted individually.

#### Automatic alignment

The paper alignment is essential for accurate, **high-quality perfecting.** 

The **Swing and Shift technology** ensures this register accuracy right up to the banner format.

In the feeding tray, **sensors and air support** prevent the infeed of double sheets.

Vacuum suctiontapes ensure safe processing of a wide variety of printing materials.

Further information and technical details about the Versafire LP can be found here:

heidelberg.com/en/versafire-lp