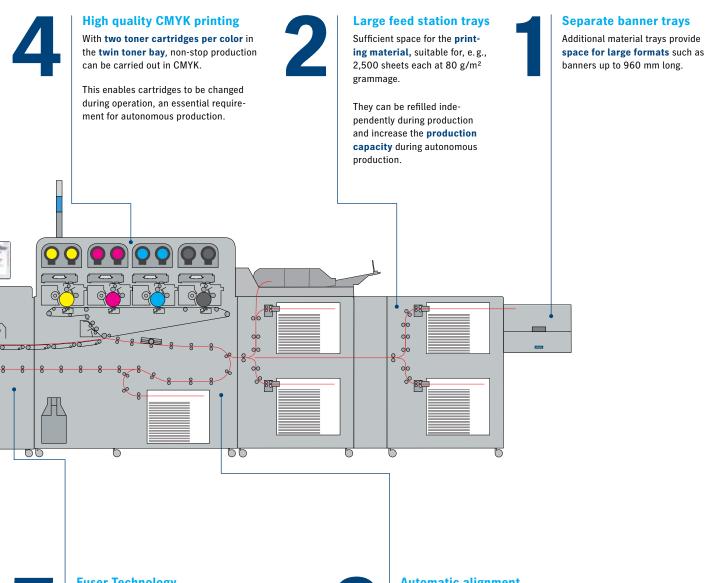

Integrated postpress opens up new possibilities, including on-demand production in printrun one. A sorted output of jobs saves time in finishing and reduces delivery times. With Versafire LP, you expand your offering. If requested, brochures trimmed on three sides with a straight spine, posters up to 1,260 millimeters long, and six- or eight-page banners including duplex creasing can be produced.

Intuitive color management with media-specific ICC profile creation ensures easy color adjustment to offset.

**Twin Toner Bay** with two cartridges per color allows toner replacement in non-stop operation for consistently high productivity.

**Interposer** introduces pre-produced sheets into the pile during ongoing print production – for seamless inline postpress.

Two large **vacuum feed trays** (Vacuum Feed LCT) with optimized sheet control for lateral stabilization of the pile during feeding.