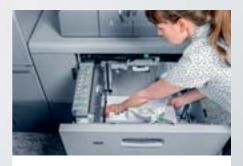

#### Suitable for your needs Individual media management

The right media setup simplifies the production challenges. It's easy with the Versafire's wizarddriven user interface, which drastically reduces the time and effort required for media setup. All settings can be saved, exported, imported and assigned to a paper tray so that no media settings are lost. In the event of a malfunction, our experts will check the submitted settings.