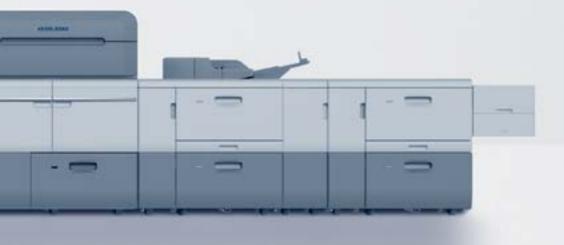

### Designed for perfection. Versafire LP.

#### Versafire LP sets standards in terms of productivity and quality. It is ideal for different pressruns and for variable data printing.

Experience maximum diversity – in everyday production as well as in machine equipment. The modular Versafire LP can be converted at any time in terms of speed and the desired feeders and finishers on site to meet changing requirements.