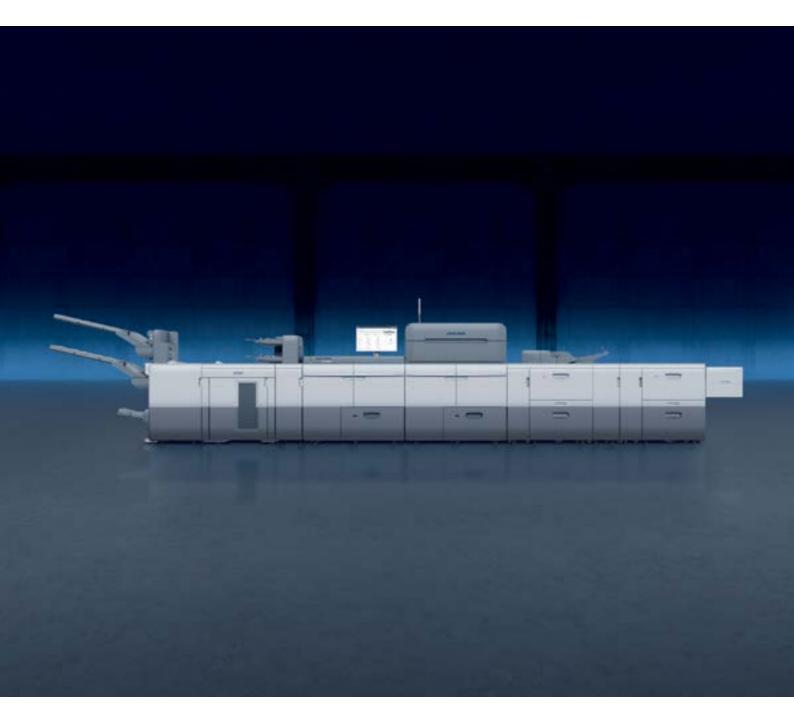

### Digital freedom. **Versafire LP.**

### All-round productive. **More than digital printing.**

### **Versafire LP from HEIDELBERG** – your reliable partner in the production mix.

Meeting the current market trends and customer requirements with our new, highly productive, digital printing press for small and large printruns in the commercial sector. The powerful Versafire LP stands for the best quality, large print volumes and a wide variety of materials.