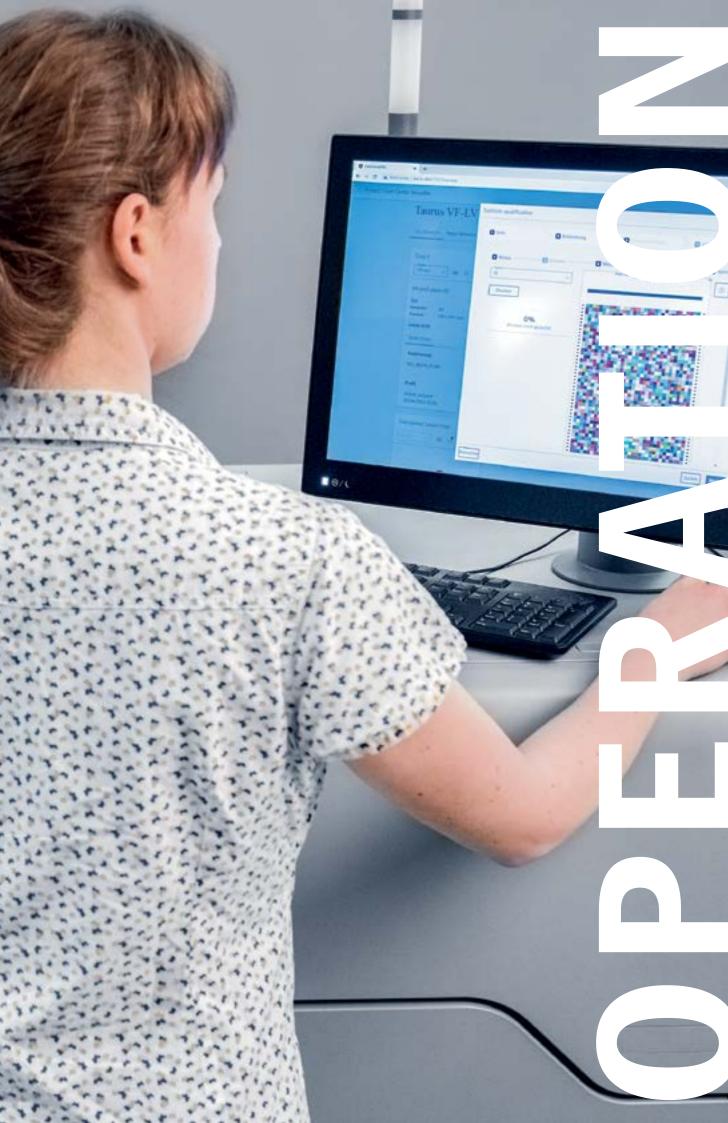

Productivity begins with the intuitive operation of the Versafire LP. You can set up new media quickly and easily on the 21.5-inch touch-screen monitor. For direct help with questions, online help and special videos are available around the clock, supplemented by training on site or in our international training centers. For best performance from day one.

### Knowing how. Versafire Production Training.

Expertise is the key to reliable production. Our Versafire Production Training explains media setup and practical handling during production. So that working with Versafire LP is always a breeze.

#### Quickly and safely. The media database for the best results.

A standard media library is built into every Versafire. However, there are thousands of printing materials that you can print jobs on. The Versafire Production Training (Professional Level) explains how to optimally set machine parameters for different materials.