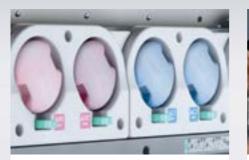

Intuitive color management with media-specific ICC profile creation ensures easy color adjustment to offset.

**Twin Toner Bay** with two cartridges per color allows toner replacement in non-stop operation for consistently high productivity.