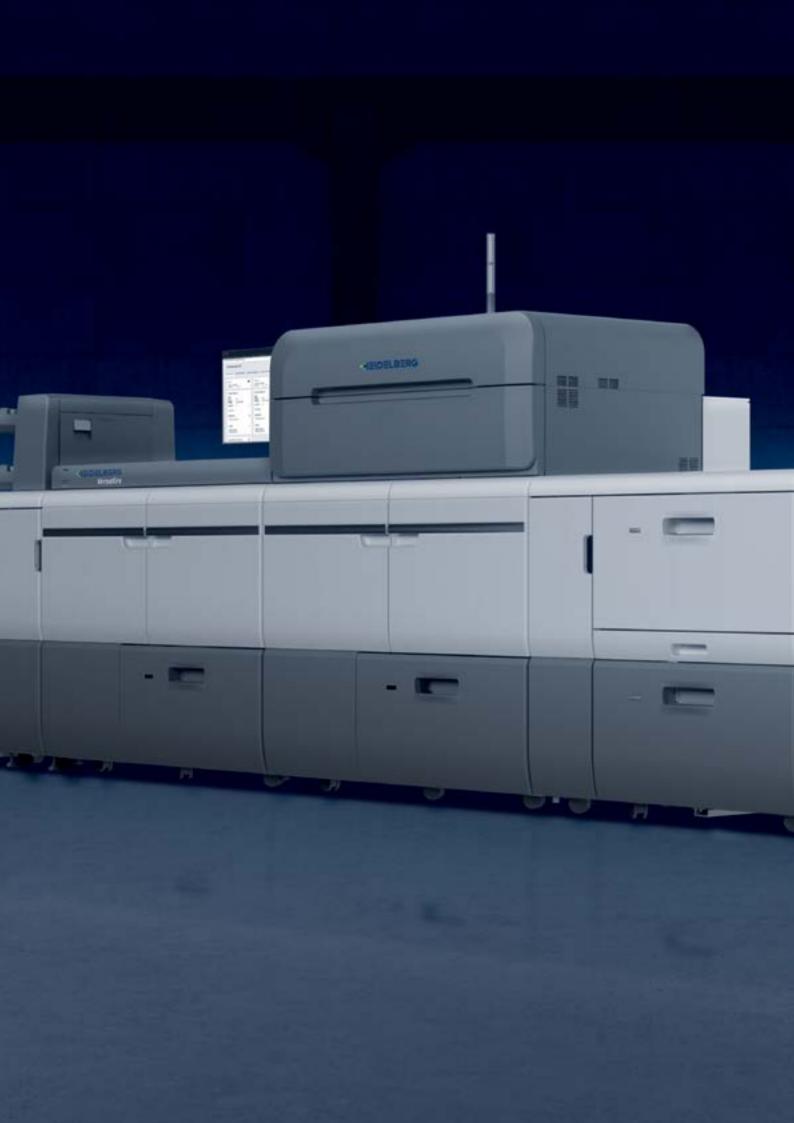

### Designed for perfection. Versafire LP.

#### Versafire LP sets standards in terms of productivity and quality. It is ideal for different pressruns and for variable data printing.

Experience maximum diversity – in everyday production as well as in machine equipment. The modular Versafire LP can be converted at any time in terms of speed and the desired feeders and finishers on site to meet changing requirements.