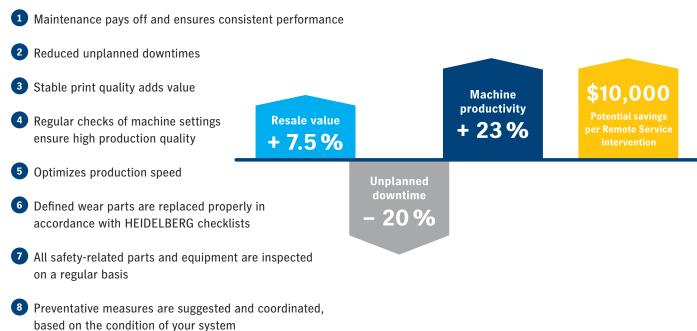

## 9 clear benefits for you. **Preventative Maintenance.**

With machine maintenance, you benefit from stable production thanks to intervention by high-qualified service technicians.

9 Regular maintenance enables investment protection, leasing, and insurance contracts