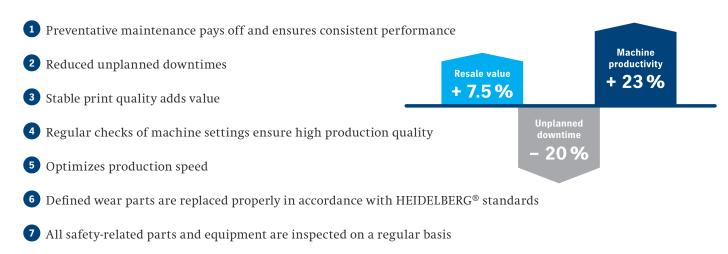

#### **Benefits of machine maintenance**

- Thorough examination and function test of the system in accordance with the HEIDELBERG maintenance checklist
- Detailed assessment of the technical machine condition and coordination of the further preventative measures
- Lubrication, greasing, and adjustment of mechanical system components
- Preventative replacement of defined service and wear parts by a service technician based on professional judgment

- 8 Preventative measures are suggested and coordinated, based on the condition of your system
- 9 Regular maintenance enables investment protection, leasing, and insurance contracts
- **10** Helps plan the maintenance costs