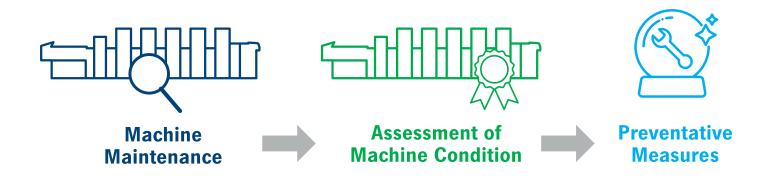

#### **Stability and cost reduction**

HEIDELBERG's professional maintenance together with our standardized checklists will help ensure your machine is always running properly. Optimizing machine settings and replacing worn wear parts are an efficient way of improving productivity. After a qualified assessment of the technical condition of your system, we will provide a recommendation and offer further preventative measures if necessary.

# Transparent machine condition. **10 clear benefits for you.**

With preventative maintenance, you benefit from stable production thanks to intervention by high-qualified service technicians and Original HEIDELBERG<sup>®</sup> Parts. Regular maintenance allows the preventative replacement of wear parts as well as the adjustment and lubrication of mechanical parts.