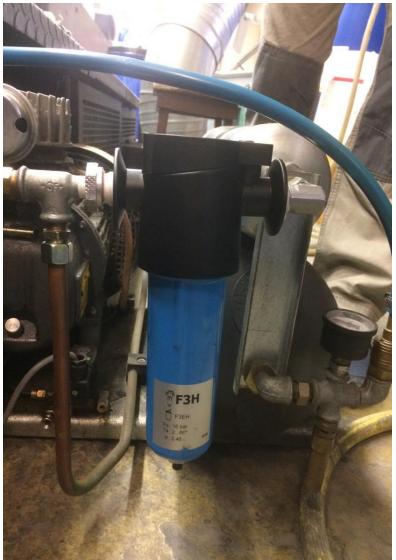

#### Boge Pneumatic Compressor Air Intake Filter - 63.102.2061/

Compressor located under D.S footboard