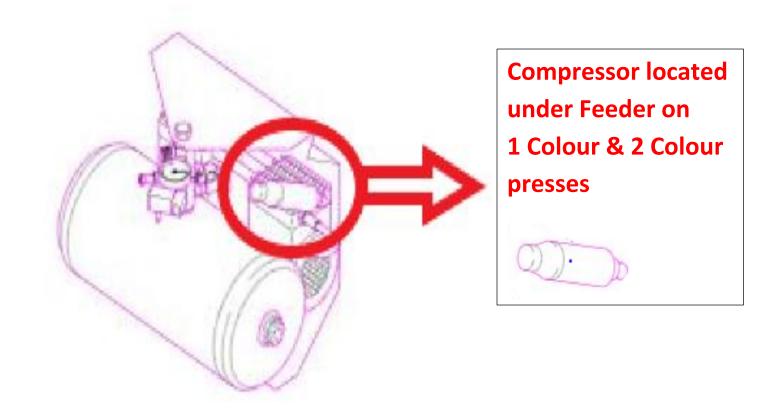

#### Feeder Suction/Blast Air Pump

\* Pump is located under the D.S footboard Feeder end

- \* G2.102.2121/ (KLT25)
- \* G2.102.2131/ (KLT25)
- \* G2.102.1981/ (KLT25)
- \* G2.102.1924/ (KLT40)
- \* G2.102.1925/ (KLT40)
- \* G2.102.1981/ (KLT40)