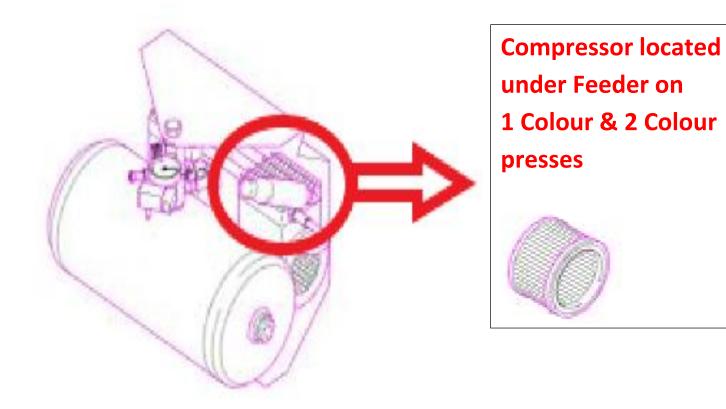

#### Feeder Suction/Blast Air Pump

\* Pump is located under the D.S footboard Feeder end

- \* G2.102.2121/ (KLT25)
- \* G2.102.2131/ (KLT25)
- \* G2.102.1981/ (KLT25)
- \* G2.102.1924/ (KLT40)
- \* G2.102.1925/ (KLT40)
- \* G2.102.1981/ (KLT40)