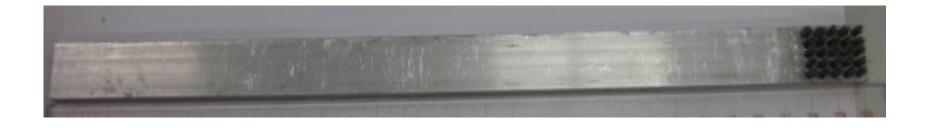

#### Gripper Cleaning Brush - 66.024.024/

\* Brush used to clean gripper pads on both Impression and Transfer cylinders