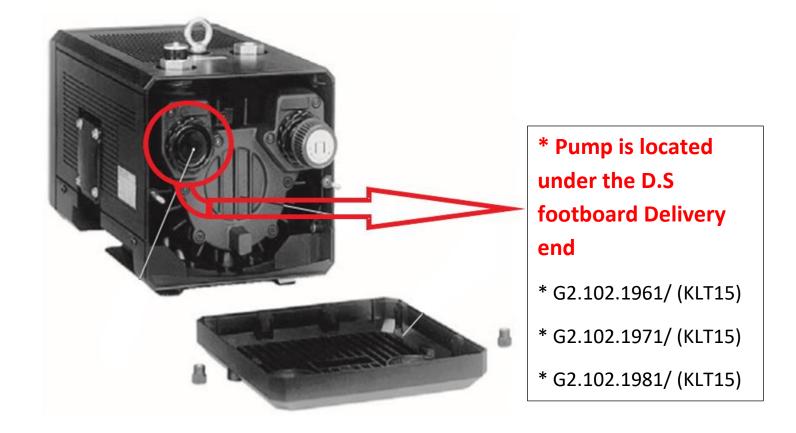

#### Feeder Suction/Blast Air Pump

\* Pump is located under the D.S footboard Feeder end

- \* G2.102.2121/ (KLT25)
- \* G2.102.2131/ (KLT25)
- \* G2.102.1981/ (KLT25)
- \* G2.102.1924/ (KLT40)
- \* G2.102.1925/ (KLT40)
- \* G2.102.1981/ (KLT40)