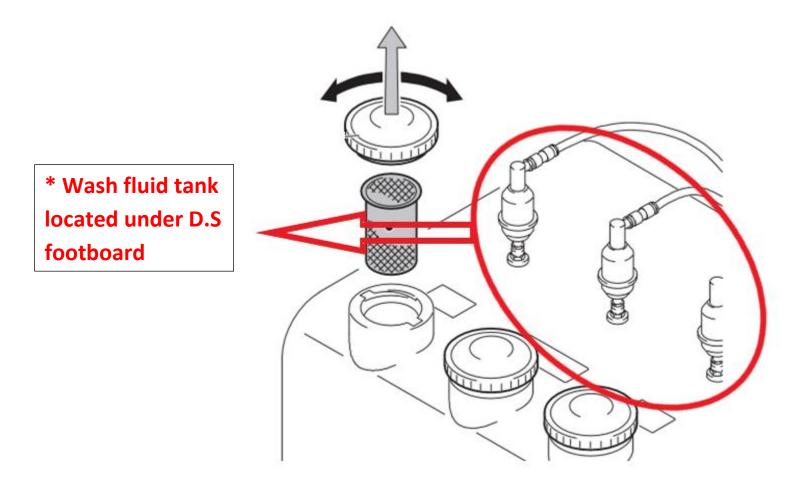

- 00.580.4992/01





#### **Powder Spray Air Intake Filter**



#### **Powder Spray Pump Filter**





#### Feeder Suction/Blast Air Pump



\* Pump is located under the D.S footboard Feeder end

- \* G2.102.2121/ (KLT25)
- \* G2.102.2131/ (KLT25)
- \* G2.102.1981/ (KLT25)
- \* G2.102.1924/ (KLT40)
- \* G2.102.1925/ (KLT40)
- \* G2.102.1981/ (KLT40)

#### Filter - 00.580.5379/





#### Boge Pneumatic Compressor Air Intake Filter - 63.102.2061/





Compressor located under D.S footboard

#### Durr Pneumatic Compressor Air Intake Filter - 89.102.2362/



#### Durr Pneumatic Compressor Air Intake Filter - 89.102.1961/



Pneumatic Air Dryer Filter - G2.102.1972/



Diaphragm type dryer mounted on D.S footboard leg nearest to the Feeder





#### Washup Fluid Tank Filters - 00.580.4888/01



#### Control Station Computer and Inpress Control Filter - CP.158.0039/



\* Filter for Inpress Control located on the left-hand side of the consol



#### Gripper Cleaning Brush - 66.024.024/



\* Brush used to clean gripper pads on both Impression and Transfer cylinders



#### Saphira Spray Oil - 00.580.5681/01



- \* Spray oil used to lubricate Impression, Transfer and Delivery gripper bars
- \* Spray oil used to lubricate Feeder and Delivery pile support chains and guide rails
- \* Spray oil used to lubricate any moving parts as per Serviceman's requirement's

#### Saphira Multi Temp Grease - 00.581.0188/



\* Saphira multi temp grease used for lubricating all Cam followers and Gripper bars

\* For ALL other lubricating points please refer to your Maintenance Manual

#### Saphir