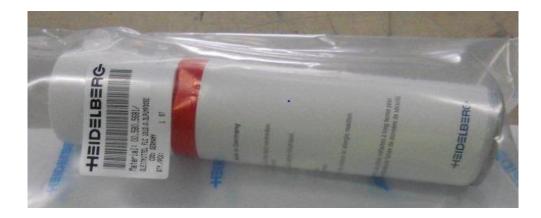

#### Saphira Spray Oil - 00.580.5681/01

- \* Spray oil used to lubricate Impression, Transfer and Delivery gripper bars
- \* Spray oil used to lubricate Feeder and Delivery pile support chains and guide rails
- \* Spray oil used to lubricate any moving parts as per Serviceman's requirement's