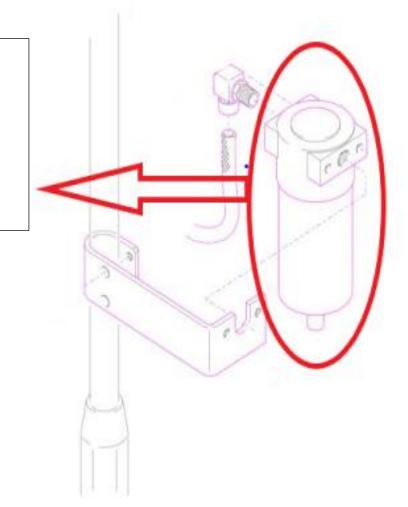

#### Suction Slow Down and Sheet Decurler Filter - 00.580.4992/01





#### **Powder Spray Air Intake Filter**



#### **Powder Spray Pump Filter**





#### Feeder Suction/Blast Air Pump



\* Pump is located under the D.S footboard Feeder end

- \* G2.102.2121/ (KLT25)
- \* G2.102.2131/ (KLT25)
- \* G2.102.1981/ (KLT25)
- \* G2.102.1924/ (KLT40)
- \* G2.102.1925/ (KLT40)
- \* G2.102.1981/ (KLT40)

#### Filter - 00.580.5379/





#### Boge Pneumatic Compressor Air Intake Filter - 63.102.2061/





Compressor located under D.S footboard

#### Durr Pneumatic Compressor Air Intake Filter - 89.102.2362/



#### Durr Pneumatic Compressor Air Intake Filter - 89.102.1961/



Pneumatic Air Dryer Filter - G2.102.1972/



Diaphragm type dryer mounted on D.S footboard leg nearest to the Feeder





#### Washup Fluid Tank Filters - 00.580.4888/01



#### Control Station Computer and Inpress Control Filter - CP.158.0039/



\* Filter for Inpress Control located on the left-hand side of the consol



#### Gripper Cleaning Brush - 66.024.024/



\* Brush used to clean gripper pads on both Impression and Transfer cylinders



#### Saphira Spray Oil - 00.580.5681/01



- \* Spray oil used to lubricate Impression, Transfer and Delivery gripper bars
- \* Spray oil used to lubricate Feeder and Delivery pile support chains and guide rails
- \* Spray oil used to lubricate any moving parts as per Serviceman's requirement's

#### Saphira Multi Temp Grease - 00.581.0188/



\* Saphira multi temp grease used for lubricating all Cam followers and Gripper bars

\* For ALL other lubricating points