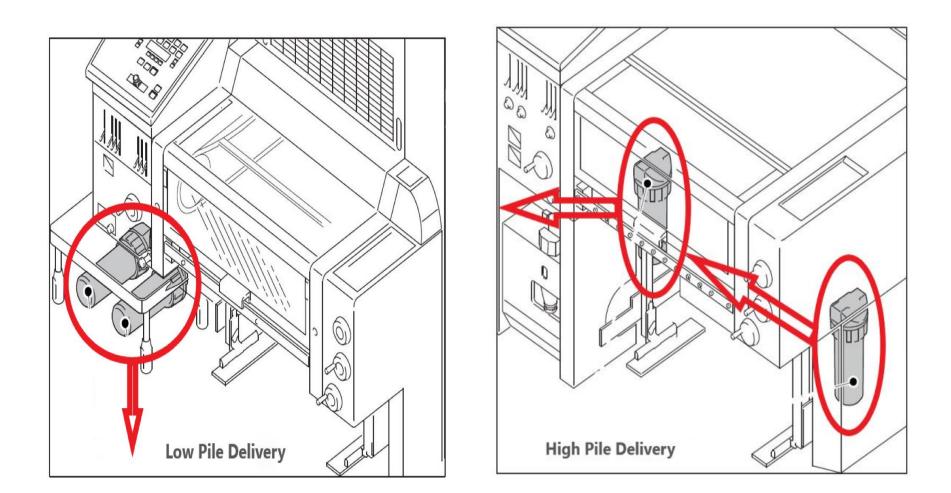

nect and Impress Control/  | CP.158.0039    | 1   | Inpress and Press computer air intake filter                       |
| Saphira Lubricant HP3 0,3l Pumpdose      | 00.580.5681/01 | 1   | Lubricating spray oil                                              |
| Saphira Lubricant Multi-temp. H1 A1 400g | 00.581.0188/   | 1   | Gripper and camfollower grease 400g                                |
| Grease Elkalub GLS 135 N2 2x100g         | 00.580.6447/02 | 3   | Gripper and camfollower grease 100g                                |
| Steel brush                              | 66.024.024 /   | 1   | Gripper cleaning brush                                             |

#### Atlas Copco Pneumatic Compressor Filter - 71.102.1911/



#### Suction Slow Down and Sheet Decurler Filter - 00.580.4992/01





#### **Powder Spray Air Intake Filter**



#### **Powder Spray Pump Filter**





#### Feeder Suction/Blast Air Pump



\* Pump is located under the D.S footboard Feeder end

- \* G2.102.2121/ (KLT25)
- \* G2.102.2131/ (KLT25)
- \* G2.102.1981/ (KLT25)
- \* G2.102.1924/ (KLT40)
- \* G2.102.1925/ (KLT40)
- \* G2.102.1981/ (KLT40)

#### Filter - 00.580.5379/





#### Boge Pneumatic Compressor Air Intake Filter - 63.102.2061/





Compressor located under D.S footboard

#### Durr Pneumatic Compressor Air Intake Filter - 89.102.2362/



#### Durr Pneumatic Compressor Air Intake Filter - 89.102.1961/



Pneumatic Air Dryer Filter - G2.102.1972/



Diaphragm type dryer mounted on D.S footboard leg nearest to the Feeder





#### Washup Fluid Tank Filters - 00.580.4888/01



#### Control Sta