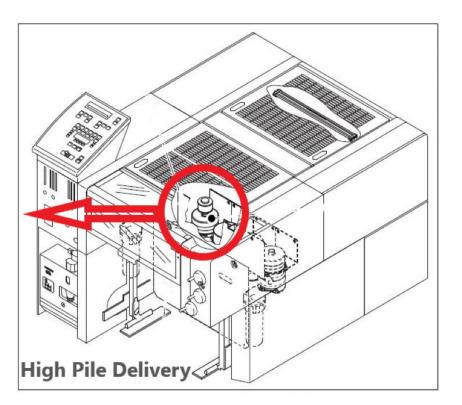

|
| Grease Elkalub GLS 135 N2 2x100g         | 00.580.6447/02 | 3   | Gripper and camfollower grease 100g                                |
| Steel brush                              | 66.024.024 /   | 1   | Gripper cleaning brush                                             |

#### Atlas Copco Pneumatic Compressor Filter - 71.102.1911/



#### Suction Slow Down and Sheet Decurler Filter - 00.580.4992/01





#### **Powder Spray Air Intake Filter**



#### **Powder Spray Pump Filter**





#### Feeder Suction/Blast Air Pump



\* Pump is located under the D.S footboard Feeder end

- \* G2.102.2121/ (KLT25)
- \* G2.102.2131/ (KLT25)
- \* G2.102.1981/ (KLT25)
- \* G2.102.1924/ (KLT40)
- \* G2.102.1925/ (KLT40)
- \* G2.102.1981/ (KLT40)

#### Filter - 00.580.5379/





#### Boge Pneumatic Compressor Air Intake Filter - 63.102.2061/





Compressor located under D.S footboard

#### Durr Pneumatic Compressor Air Intake Filter - 89.102.2362/



#### Durr Pneumatic Compressor Air Intake Filter - 89.102.1961/



Pneumatic Air Dryer Filter - G2.102.1972/



Diaphragm type dryer mounted on D.S footboard leg nearest to the Feeder





#### Washup Fluid Tank Filters - 00.580.4888/01



#### Control Station Computer and Inpress Control Filter - CP.158.0039/



\* Filter for Inpress Control located on the left-hand side of the consol



#### Gripper Cleaning Brush - 66.024.024/



\* Brush used to clean gripper pads on both Impression and Transfer cylinders



#### Saphira Spray Oil - 00.580.5681/01



- \* Spray oil used to lubricate Impression, Transfer and Del