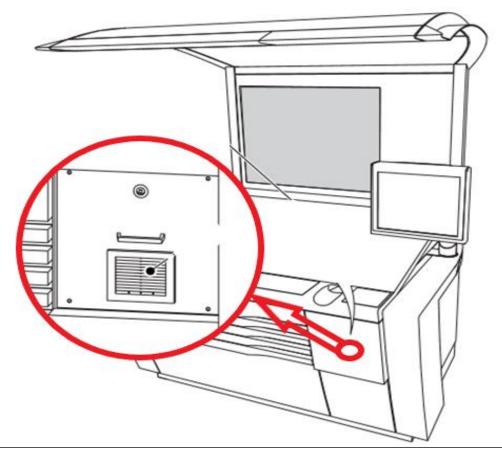

#### Control Station Computer and Inpress Control Filter - CP.158.0039/

\* Filter for Inpress Control located on the left-hand side of the consol