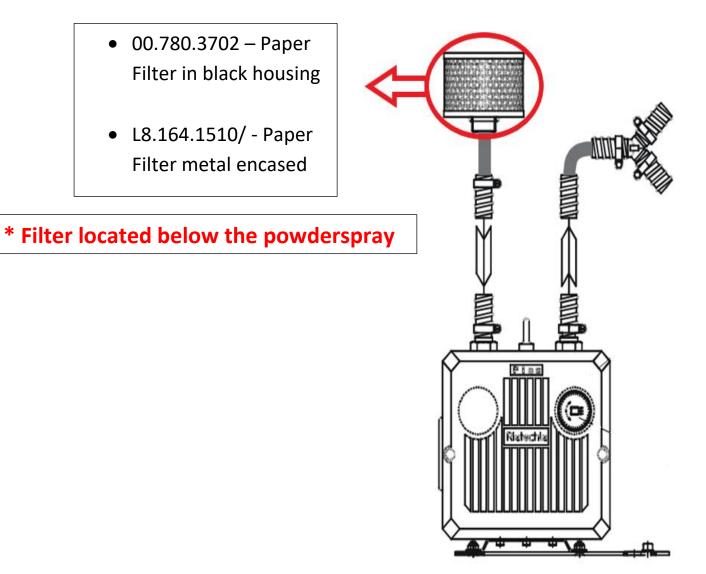

1   | Inpress and Press computer air intake filter                       |
| Saphira Lubricant HP3 0,3l Pumpdose      | 00.580.5681/01 | 1   | Lubricating spray oil                                              |
| Saphira Lubricant Multi-temp. H1 A1 400g | 00.581.0188/   | 1   | Gripper and camfollower grease 400g                                |
| Grease Elkalub GLS 135 N2 2x100g         | 00.580.6447/02 | 3   | Gripper and camfollower grease 100g                                |
| Steel brush                              | 66.024.024 /   | 1   | Gripper cleaning brush                                             |

#### Atlas Copco Pneumatic Compressor Filter - 71.102.1911/



#### Suction Slow Down and Sheet Decurler Filter - 00.580.4992/01





#### **Powder Spray Air Intake Filter**



#### **Powder Spray Pump Filter**





#### Feeder Suction/Blast Air Pump



\* Pump is located under the D.S footboard Feeder end

- \* G2.102.2121/ (KLT25)
- \* G2.102.2131/ (KLT25)
- \* G2.102.1981/ (KLT25)
- \* G2.102.1924/ (KLT40)
- \* G2.102.1925/ (KLT40)
- \* G2.102.1981/ (KLT40)

#### Filter - 00.580.5379/





#### Boge Pneumatic Compressor Air Intake Filter - 63.102.2061/





Compressor located under D.S footboard

#### Durr Pneumatic Compressor Air Intake Filter - 89.102.2362/



#### Durr Pneumatic Compressor Air Intake Filter - 89.102.1961/



Pneumatic Air Dryer Filter - G2.102.1972/



Diaphragm type dryer mounted on D.S footboard leg nearest to the Feeder





#### Washup Fluid Tank Filters - 00.580.4888/01



#### Control Station Computer and Inpress Control Filter - CP