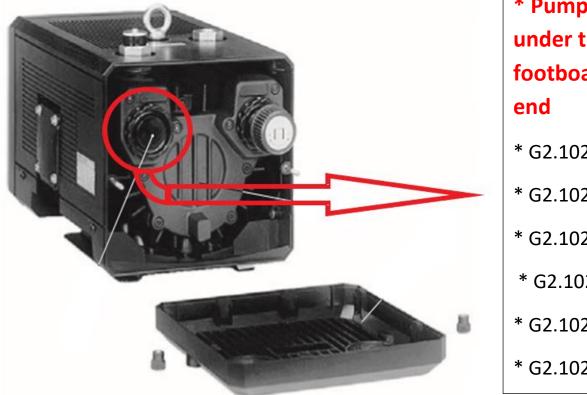

#### Feeder Suction/Blast Air Pump

\* Pump is located under the D.S footboard Feeder end

- \* G2.102.2121/ (KLT25)
- \* G2.102.2131/ (KLT25)
- \* G2.102.1981/ (KLT25)
- \* G2.102.1924/ (KLT40)
- \* G2.102.1925/ (KLT40)
- \* G2.102.1981/ (KLT40)