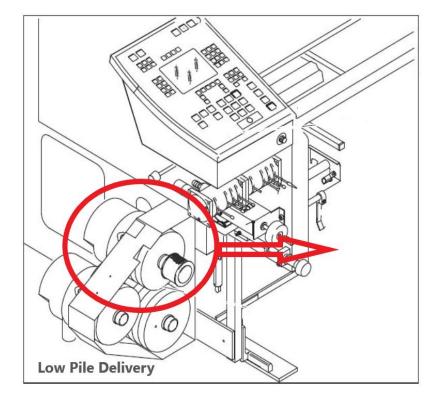

|
| Grease Elkalub GLS 135 N2 2x100g         | 00.580.6447/02 | 3   | Gripper and camfollower grease 100g                                |
| Steel brush                              | 66.024.024 /   | 1   | Gripper cleaning brush                                             |

#### Atlas Copco Pneumatic Compressor Filter - 71.102.1911/



#### Suction Slow Down and Sheet Decurler Filter - 00.580.4992/01





#### **Powder Spray Air Intake Filter**



#### **Powder Spray Pump Filter**





#### Feeder Suction/Blast Air Pump



\* Pump is located under the D.S footboard Feeder end

- \* G2.102.2121/ (KLT25)
- \* G2.102.2131/ (KLT25)
- \* G2.102.1981/ (KLT25)
- \* G2.102.1924/ (KLT40)
- \* G2.102.1925/ (KLT40)
- \* G2.102.1981/ (KLT40)

#### Filter - 00.580.5379/





#### Boge Pneumatic Compressor Air Intake Filter - 63.102.2061/





Compressor located under D.S footboard

#### Durr Pneumatic Compressor Air Intake Filter - 89.102.2362/



#### Durr Pneumatic Compressor Air Intake Filter - 89.102.1961/



Pneumatic Air Dryer Filter - G2.102.1972/



Diaphragm type dryer mounted on D.S footboard leg nearest to the Feeder





#### Washup Fluid Tank Filters - 00.580.4888/01



#### Control Station Computer and Inpress Control Filter - CP.158.0039/



\* Filter for Inpress Control located on the left-hand side of the consol



#### Gripper Cleaning Brush - 66.024.024/



\* Brush used to clean gripper pads on both Impression and Transfer cylinders



#### Saphira Spray Oil - 00.580.5681/01



- \* Spray oil used to lubricate Impression, Transfer and D