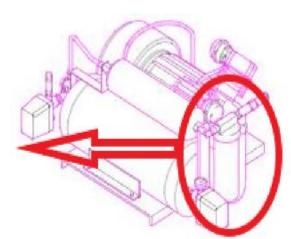

| 00.580.6447/02 | 3   | Gripper and camfollower grease 100g                                |
| Steel brush                              | 66.024.024 /   | 1   | Gripper cleaning brush                                             |

#### Atlas Copco Pneumatic Compressor Filter - 71.102.1911/



#### Suction Slow Down and Sheet Decurler Filter - 00.580.4992/01





#### **Powder Spray Air Intake Filter**



#### **Powder Spray Pump Filter**





#### Feeder Suction/Blast Air Pump



\* Pump is located under the D.S footboard Feeder end

- \* G2.102.2121/ (KLT25)
- \* G2.102.2131/ (KLT25)
- \* G2.102.1981/ (KLT25)
- \* G2.102.1924/ (KLT40)
- \* G2.102.1925/ (KLT40)
- \* G2.102.1981/ (KLT40)

#### Filter - 00.580.5379/





#### Boge Pneumatic Compressor Air Intake Filter - 63.102.2061/





Compressor located under D.S footboard

#### Durr Pneumatic Compressor Air Intake Filter - 89.102.2362/



#### Durr Pneumatic Compressor Air Intake Filter - 89.102.1961/



Pneumatic Air Dryer Filter - G2.102.1972/



Diaphragm type dryer mounted on D.S footboard leg nearest to the Feeder





#### Washup Fluid Tank Filters - 00.580.4888/01



#### Control Station Computer and Inpress Control Filter - CP.158.0039/



\* Filter for Inpress Control located on the left-hand side of the consol



#### Gripper Cleaning Brush - 66.024.024/



\* Brush used to clean gripper pads on both Impression and Transfer cylinders



#### Saphira Spray Oil - 00.580.5681/01



- \* Spray oil used to lubricate Impression, Transfer and Delivery gripper bars
- \* Spray oil used to lubricate Feeder and Delive