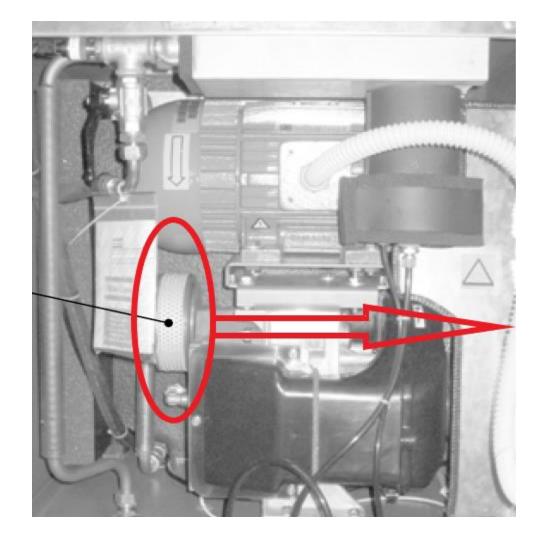

ers                                                |
| Filter for Prinect and Impress Control/  | CP.158.0039    | 1   | Inpress and Press computer air intake filter                       |
| Saphira Lubricant HP3 0,3l Pumpdose      | 00.580.5681/01 | 1   | Lubricating spray oil                                              |
| Saphira Lubricant Multi-temp. H1 A1 400g | 00.581.0188/   | 1   | Gripper and camfollower grease 400g                                |
| Grease Elkalub GLS 135 N2 2x100g         | 00.580.6447/02 | 3   | Gripper and camfollower grease 100g                                |
| Steel brush                              | 66.024.024 /   | 1   | Gripper cleaning brush                                             |

#### Atlas Copco Pneumatic Compressor Filter - 71.102.1911/



#### Suction Slow Down and Sheet Decurler Filter - 00.580.4992/01





#### **Powder Spray Air Intake Filter**



#### **Powder Spray Pump Filter**





#### Feeder Suction/Blast Air Pump



\* Pump is located under the D.S footboard Feeder end

- \* G2.102.2121/ (KLT25)
- \* G2.102.2131/ (KLT25)
- \* G2.102.1981/ (KLT25)
- \* G2.102.1924/ (KLT40)
- \* G2.102.1925/ (KLT40)
- \* G2.102.1981/ (KLT40)

#### Filter - 00.580.5379/





#### Boge Pneumatic Compressor Air Intake Filter - 63.102.2061/





Compressor located under D.S footboard

#### Durr Pneumatic Compressor Air Intake Filter - 89.102.2362/



#### Durr Pneumatic Compressor Air Intake Filter - 89.102.1961/



Pneumatic Air Dryer Filter - G2.102.1972/



Diaphragm type dryer mounted on D.S footboard leg nearest to the Feeder